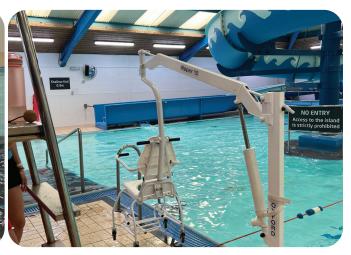

#### Swimming pool

- Disabled parking bays
- Low level reception desk
- Wheel chair friendly lockers
- Disabled changing room with hoist and changing bed (<u>require own sling for the</u> hoist)
- Poolside hoist to be used to lower customer from a specialised chair into the pool (we have the chairs)
- Ramp access into the pool using a chair and also staggered steps with rail
- Disabled shower room with hoist (require own sling for the hoist) and toilet