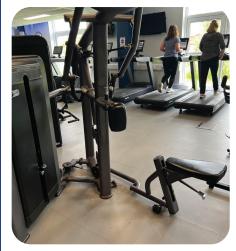

#### Leisure Centre

- Disabled parking bays
- Low level reception desk
- Disabled toilet
- Disabled changing room which includes hoist (require own sling for the hoist), changing bed, toilet and shower
- Disabled lockers (wheelchair friendly)
- Various gym equipment that is wheel chair friendly, hand bike, seated row, lat pull down and many pieces of equipment can be adapted for use with a wheel chair.