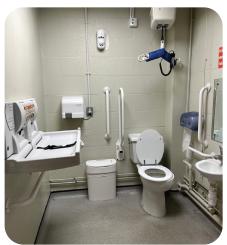

#### Leisure Centre

- Disabled parking bays
- Low level reception desk
- Disabled toilet
- Disabled changing room which includes hoist (require own sling for the hoist), changing bed, toilet and shower
- Disabled lockers (wheelchair friendly)
- Various gym equipment that is wheel chair friendly, hand bike, seated row, lat pull down and many pieces of equipment can be adapted for use with a wheel chair.

#### Swimming pool

- Disabled parking bays
- Low level reception desk
- Wheel chair friendly lockers
- Disabled changing room with hoist and changing bed (<u>require own sling for the</u> hoist)
- Poolside hoist to be used to lower customer from a specialised chair into the pool (we have the chairs)
- Ramp access into the pool using a chair and also staggered steps with rail
- Disabled shower room with hoist (require own sling for the hoist) and toilet