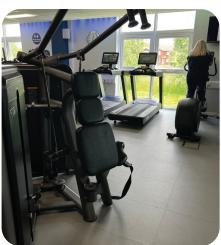

#### Leisure Centre

- Disabled parking bays
- Low level reception desk
- Disabled toilet
- Disabled changing room which includes hoist (require own sling for the hoist), changing bed, toilet and shower
- Disabled lockers (wheelchair friendly)
- Various gym equipment that is wheel chair friendly, hand bike, seated row, lat pull down and many pieces of equipment can be adapted for use with a wheel chair.