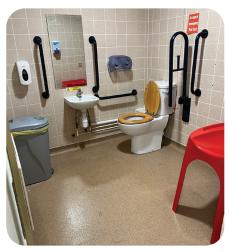

#### Leisure Centre

- Disabled parking bays
- Low level reception desk
- Disabled toilet
- Disabled changing room which includes hoist (require own sling for the hoist), changing bed, toilet and shower
- Disabled lockers (wheelchair friendly)
- Various gym equipment that is wheel chair friendly, hand bike, seated row, lat pull down and many pieces of equipment can be adapted for use with a wheel chair.

#### Swimming pool

- Disabled parking bays
- Low level reception desk
- Wheel chair friendly lockers
- Disabled changing room with hoist and changing bed (<u>require own sling for the</u> hoist)
- Poolside hoist to be used to lower customer from a specialised chair into the pool (we have the chairs)
- Ramp access into the pool using a chair and also staggered steps with rail
- Disabled shower room with hoist (require own sling for the hoist) and toilet