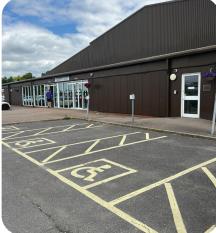

#### Leisure Centre

- Disabled parking bays
- Low level reception desk
- Disabled toilet
- Disabled changing room which includes hoist (require own sling for the hoist), changing bed, toilet and shower
- Disabled lockers (wheelchair friendly)
- Various gym equipment that is wheel chair friendly, hand bike, seated row, lat pull down and many pieces of equipment can be adapted for use with a wheel chair.

#### Swimming pool

- Disabled parking bays
- Low level reception desk
- Wheel chair friendly lockers
- Disabled changing room with hoist and changing bed (<u>require own sling for the</u> hoist)
- Poolside hoist to be used to lower customer from a specialised chair into the pool (we have the chairs)
- Ramp access into the pool using a chair and also staggered steps with rail
- Disabled shower room with hoist (require own sling for the hoist) and toilet