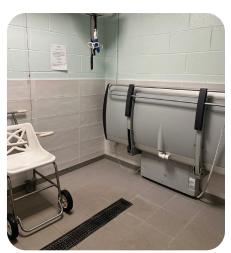

#### Leisure Centre

- Disabled parking bays
- Low level reception desk
- Disabled toilet
- Disabled changing room which includes hoist (require own sling for the hoist), changing bed, toilet and shower
- Disabled lockers (wheelchair friendly)
- Various gym equipment that is wheel chair friendly, hand bike, seated row, lat pull down and many pieces of equipment can be adapted for use with a wheel chair.

#### Swimming pool

- Disabled parking bays
- Low level reception desk
- Wheel chair friendly lockers
- Disabled changing room with hoist and changing bed (<u>require own sling for the</u> hoist)
- Poolside hoist to be used to lower customer from a specialised chair into the pool (we have the chairs)
- Ramp access into the pool using a chair and also staggered steps with rail
- Disabled shower room with hoist (require own sling for the hoist) and toilet