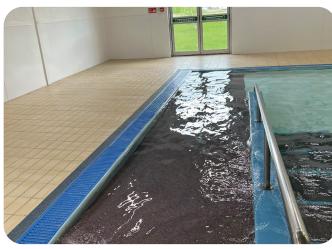

#### Swimming pool

- Disabled parking bays
- Low level reception desk
- Wheel chair friendly lockers
- Disabled changing room with hoist and changing bed (<u>require own sling for the</u> hoist)
- Poolside hoist to be used to lower customer from a specialised chair into the pool (we have the chairs)
- Ramp access into the pool using a chair and also staggered steps with rail
- Disabled shower room with hoist (require own sling for the hoist) and toilet