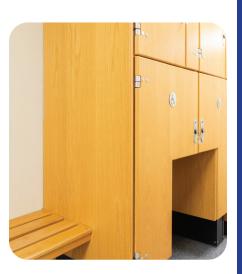

#### Leisure Centre

- Disabled parking bays
- Low level reception desk
- Disabled toilet
- Disabled changing room which includes hoist (require own sling for the hoist), changing bed, toilet and shower
- Disabled lockers (wheelchair friendly)
- Various gym equipment that is wheel chair friendly, hand bike, seated row, lat pull down and many pieces of equipment can be adapted for use with a wheel chair.

#### Swimming pool

- Disabled parking bays
- Low level reception desk
- Wheel chair friendly lockers
- Disabled changing room with hoist and changing bed (<u>require own sling for the</u> hoist)
- Poolside hoist to be used to lower customer from a specialised chair into the pool (we have the chairs)
- Ramp access into the pool using a chair and also staggered steps with rail
- Disabled shower room with hoist (require own sling for the hoist) and toilet