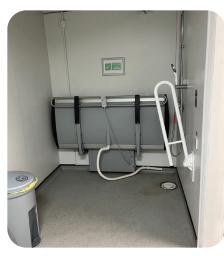

#### Leisure Centre

- Disabled parking bays
- Low level reception desk
- Disabled toilet
- Disabled changing room which includes hoist (require own sling for the hoist), changing bed, toilet and shower
- Disabled lockers (wheelchair friendly)
- Various gym equipment that is wheel chair friendly, hand bike, seated row, lat pull down and many pieces of equipment can be adapted for use with a wheel chair.

#### Swimming pool

- Disabled parking bays
- Low level reception desk
- Wheel chair friendly lockers
- Disabled changing room with hoist and changing bed (<u>require own sling for the</u> hoist)
- Poolside hoist to be used to lower customer from a specialised chair into the pool (we have the chairs)
- Ramp access into the pool using a chair and also staggered steps with rail
- Disabled shower room with hoist (require own sling for the hoist) and toilet