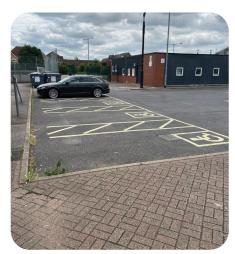

#### Leisure Centre

- Disabled parking bays
- Low level reception desk
- Disabled toilet
- Disabled changing room which includes hoist (require own sling for the hoist), changing bed, toilet and shower
- Disabled lockers (wheelchair friendly)
- Various gym equipment that is wheel chair friendly, hand bike, seated row, lat pull down and many pieces of equipment can be adapted for use with a wheel chair.

#### Swimming pool

- Disabled parking bays
- Low level reception desk
- Wheel chair friendly lockers
- Disabled changing room with hoist and changing bed (<u>require own sling for the</u> hoist)
- Poolside hoist to be used to lower customer from a specialised chair into the pool (we have the chairs)
- Ramp access into the pool using a chair and also staggered steps with rail
- Disabled shower room with hoist (require own sling for the hoist) and toilet